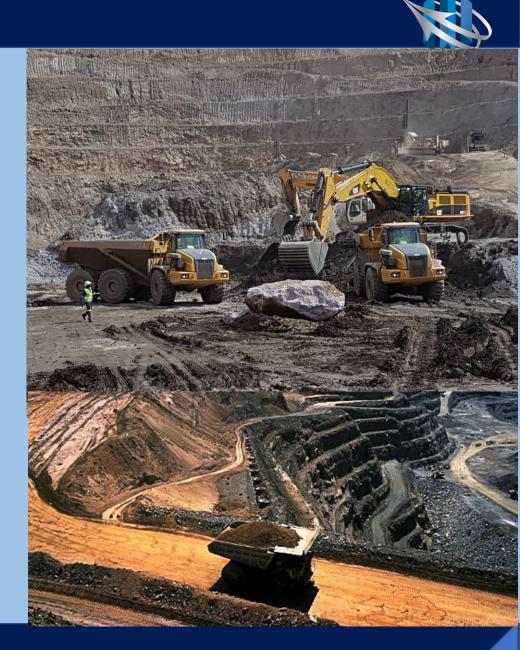

### **OPEN CAST MINING**

#### Our capabilities are:

#### A. MINE SITE CONSTRUCTION & DEVELOPMENT:

- Site infrastructure development
- Tailings facility construction
- Site civils works

#### **B. CONTRACT MINING:**

- Open pit mine design, planning and optimalization
- Drill and blast
- Load and haul
- Rehabilitation and closure

#### C. MATERIALS HANDLING:

- Raw material and product handling
- Crushing, screening and processing
- Stockpile and dump management

### **OPEN CAST MINING**

12.5.2015

EXISTING OPEN CAST MINING OPERATIONS

Google earth