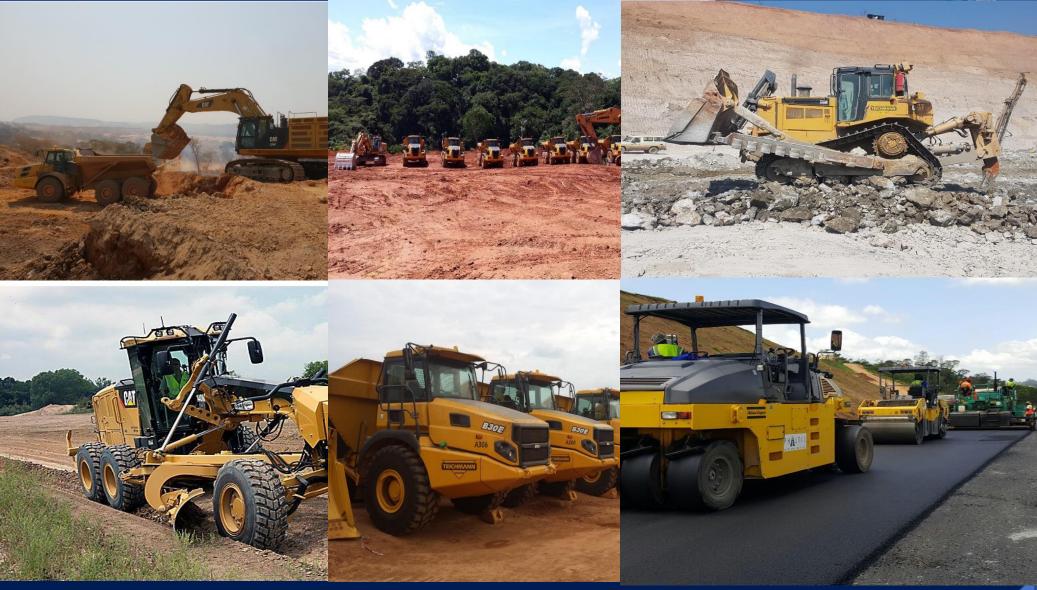

### **OPEN CAST MINING**

#### Our capabilities are:

#### A. MINE SITE CONSTRUCTION & DEVELOPMENT:

- Site infrastructure development
- Tailings facility construction
- Site civils works

#### **B. CONTRACT MINING:**

- Open pit mine design, planning and optimalization
- Drill and blast
- Load and haul
- Rehabilitation and closure

#### C. MATERIALS HANDLING:

- Raw material and product handling
- Crushing, screening and processing
- Stockpile and dump management