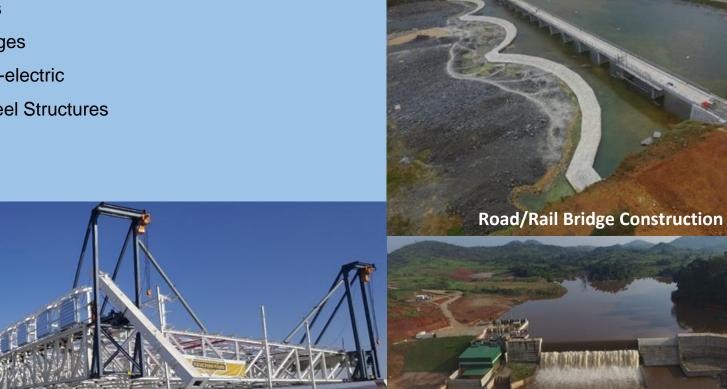

## STRUCTURAL CIVIL ENGINEERING

#### A. TURNKEY DESIGN & CONSTRUCT:

- Materials Ports
- Road/Rail bridges
- Dams & Hydro-electric
- Concrete & Steel Structures

#### **Hydro-Electric Power Projects**